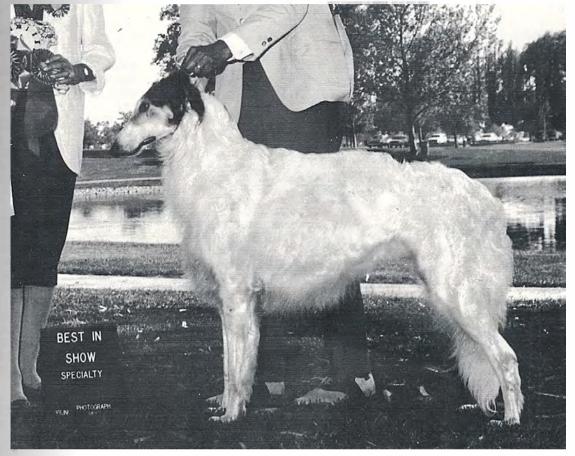

## Ch. Zephyr's Reach KR Wind 'n Satin, C.C., C.M.

December 25, 1986 Seemers and Mary Childs

Whose and Red Sable

John W. and Christy Cowan 2610 Sulphur Springs Avenue St. Helena, CA 94574 (707)963-2519

searned his C.C. and C.M. in the', open field in his rookie year with multiple hunt wins. the same also distinguished himself with a Specialty Best In Show.